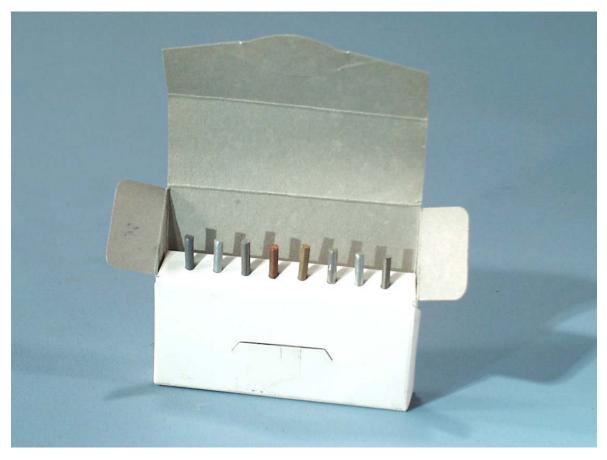

#### **DESCRIPTION:**

The IEC **Metals Kit** is a small pack of 8 different metals in the form of rods 3mm diameter x 50mm long. Each rod is marked at one end with the initial of its name. The names of the different metals are marked on the cardboard pack.

The metals are: Brass, Copper, Lead, Aluminium, Iron, Nickel, Tin and Titanium.

The convenient 'flip-top' box allows the metals to be compared one to the others and the sample bars can be removed and handled to feel the differences in strength, weight and hardness.