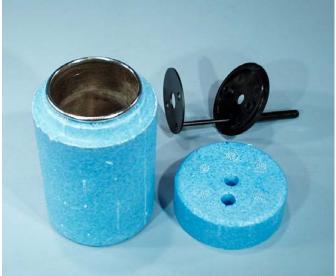

The picture below shows an insulation box with a calorimeter fitted and an IEC stirrer and calorimeter lid on the table beside the box.

HL0830-001 insulation box & lid

Physical size: 72x120mm DxH Weight: 0.05 kg