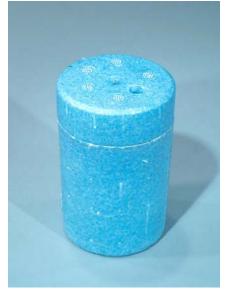

## **DESCRIPTION:**

The 'IEC' **calorimeter insulating box** and lid is designed to accept the standard 50mm diameter x 75 deep calorimeter cup. It is moulded from highly insulating polystyrene foam and is attractive and very durable. The lid engages over the mouth of the lower section and firmly fits in place and is not easily dislodged.

The lid has a central hole for thermometer, a hole to one side for a stirrer to pass into the calorimeter and holes can easily be created to pass over the 4mm screw terminals when used with a Joule's Calorimeter.

The picture below shows an insulation box with a calorimeter fitted and an IEC stirrer and calorimeter lid on the table beside the box.

HL0830-001 insulation box & lid

Physical size: 72x120mm DxH Weight: 0.05 kg